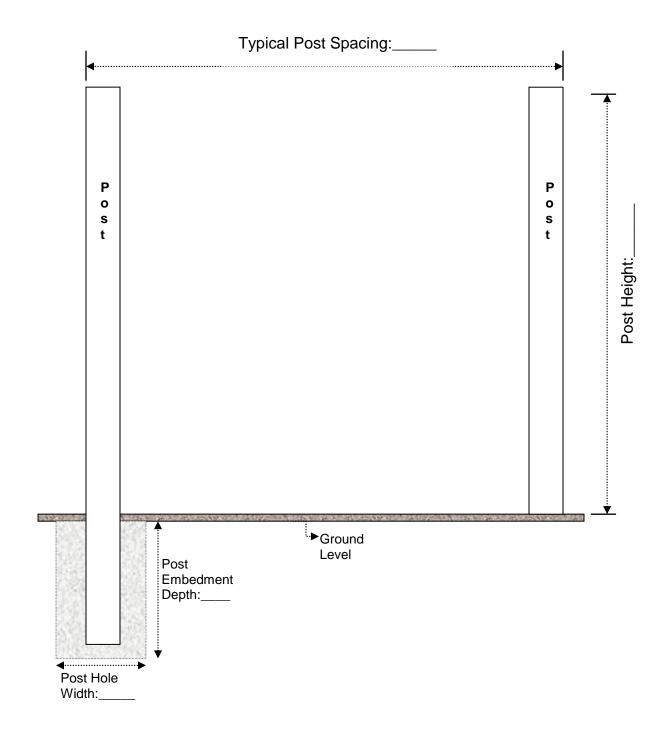

## **Fence Section Sketch**

Please show the size and location of all rail, fence panels and fasteners

Note: This drawing is not-to-scale.

Phone: (503) 589-1727